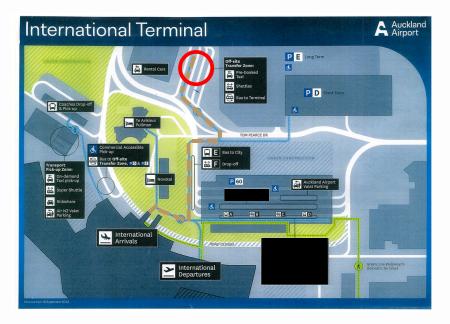

### SHUTTLE GUIDE: INTERNATIONAL TERMINAL

- The walkway is about 5-7 mins from the arrival terminal. Please follow "Shuttle pick up" signs and exit via DOOR 8
- Cross the crossing to the large covered walkway, following the signs that say offsite shuttle, and wait in the middle bay area. If raining, please wait under the shelters until the shuttle arrives.
- Please look out for a small van or large bus with JetPark signage on the vehicle which will stop at Bay 3.

#### Visual Guide: