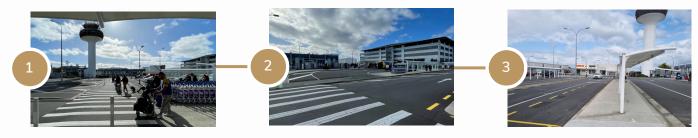

### SHUTTLE GUIDE: INTERNATIONAL TERMINAL

- The walkway is about 5-7 mins from the arrival terminal. Please follow "Shuttle pick up" signs and exit via DOOR 8
- Cross the crossing to the large covered walkway, following the signs that say offsite shuttle, and wait in the middle bay area. If raining, please wait under the shelters until the shuttle arrives.
- Please look out for a small van or large bus with JetPark signage on the vehicle which will stop at Bay 3.

#### Visual Guide: